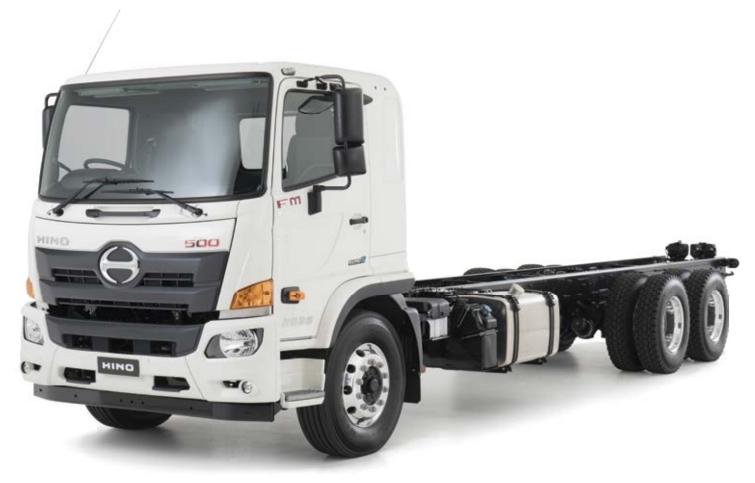

# FM 2628

\* Illustration may contain items not standard to the model

ADR 80/03 Model 6 x 4 Cab Chassis

# **KEY FEATURES**

Vehicle Stability Control (VSC) with ASR

Polished Aluminium Wheels

Cruise Control

Reverse Camera

Drivers SRS Airbag

Heated & Electrically Operated External Mirrors

ISRI 6860/870 Drivers seat with integrated Safety Belt

ECE R-29 Cab Strength Certified

Differential Cross Locks

**Hino Connect Telematics** 