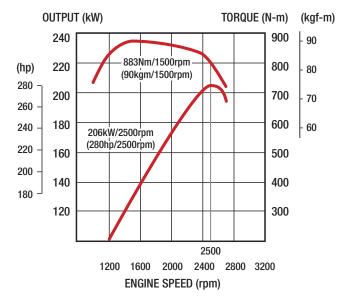

#### POWER & TORQUE CHART (ISO NET) J08E-WA

J08E-WA

#### **ENGINE**

| Model                   | J08E-WA                                                                          |  |
|-------------------------|----------------------------------------------------------------------------------|--|
| Max. Output (ISO Net)   | 280hp/206kW @ 2,500 RPM                                                          |  |
| Max. Torque (ISO Net)   | 883Nm/90kgfm @ 1,500 RPM                                                         |  |
| Max. Engine Speed       | 2,700 RPM                                                                        |  |
| Engine Compliance       | ADR 80/03 using Euro 5 STD                                                       |  |
| Туре                    | Turbocharged & Intercooled, 6 cylinder in-line, overhead camshaft & fluid cooled |  |
| Combustion System       | Direct Injection                                                                 |  |
| Bore & Stroke           | 112 x 130mm                                                                      |  |
| Piston Displacement     | 7.687L                                                                           |  |
| Compression Ratio       | 18.0:1                                                                           |  |
| Engine Oil Capacity     | 13.5L                                                                            |  |
| Coolant Fluid Capacity  | Auto: 25L                                                                        |  |
| Fuel Injection System   | Electronic control common-rail type                                              |  |
| Air Intake System       | Stack-type                                                                       |  |
| Air Cleaner             | Dual paper elements                                                              |  |
|                         | Single cylinder, fluid cooled                                                    |  |
| Air Compressor          | 85 x 60mm (except XXL Leaf)<br>85 x 40mm (XXL Leaf)                              |  |
| Fan Clutch              | Equipped                                                                         |  |
| Exhaust                 | Horizontal                                                                       |  |
| Emission Control System | Selective Catalytic Reduction (SCR)                                              |  |
| Engine Immobilizer      | Equipped                                                                         |  |