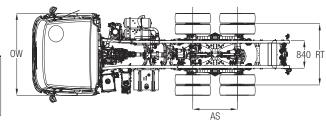

#### **CHASSIS FRAME**

| Wheelbase variants                            | Medium & Long                                                  | XXLong         |  |
|-----------------------------------------------|----------------------------------------------------------------|----------------|--|
| Туре                                          | Ladder-shaped channel section side rails with Grid hole design |                |  |
| Chassis outer width (at rear)                 | 840mm                                                          |                |  |
| Main section (mm) Depth x flange x Thickness) | 298 x 80 x 7.0                                                 | 300 x 80 x 8.0 |  |
| Tensile strength                              | 620 N/mm² (63 kgf/mm²)                                         |                |  |
| Front Underrun Protection (FUP)               | Equipped                                                       |                |  |
| Front and rear tow hook                       | Equipped                                                       |                |  |